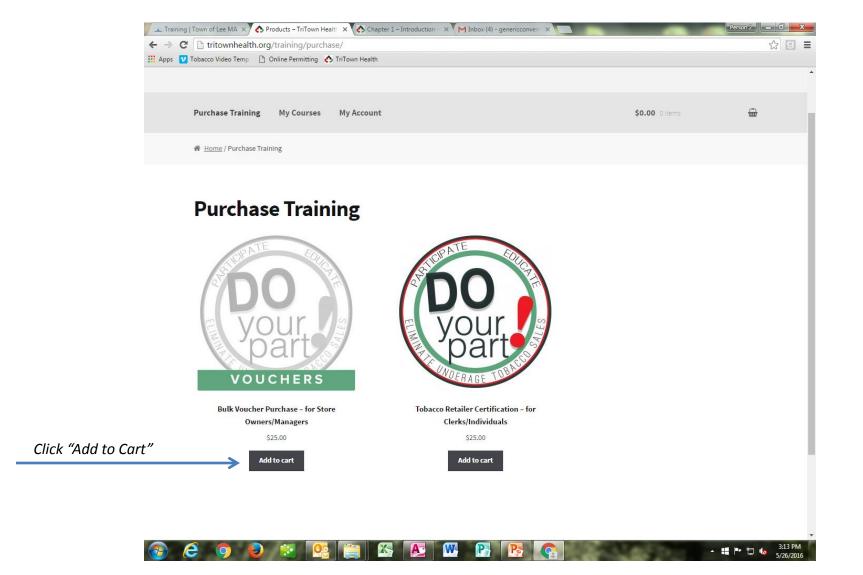

## **Tobacco Retailer Training Instructions**

Select this option if you are a store manager/owner or corporation purchasing multiple vouchers for future use by employees.

Click "Add to Cart" to continue.

## **Purchase Training**

Select this option to access the training. You will be required to register as a user and enter a single use voucher provided by your employer. If you do not have a voucher, other payment options are available.

Click "Add to Cart" to continue.

© TriTown Health 2016 Storefront designed by **WooThemes**.

Fill out all fields completely. If your establishment has multiple locations please include the store number. If you are a independent business you do not have to enter a store number.