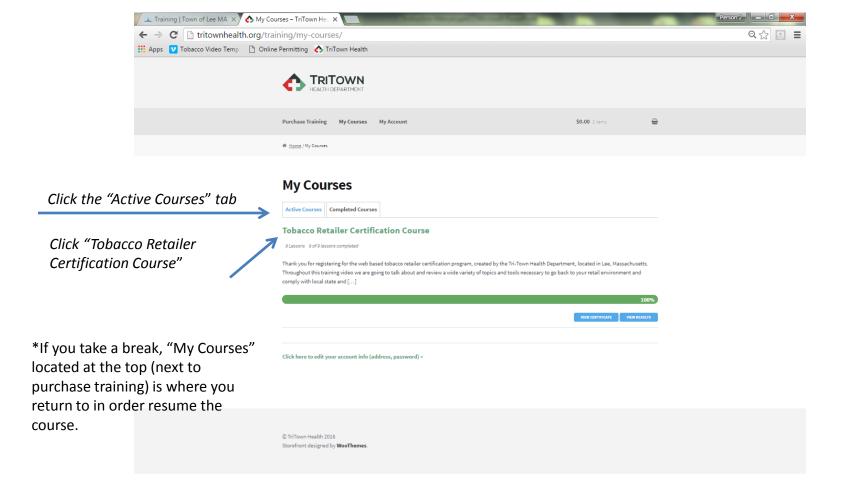

your store manager.

\*Should you need additional copies of your certificate repeat these steps.