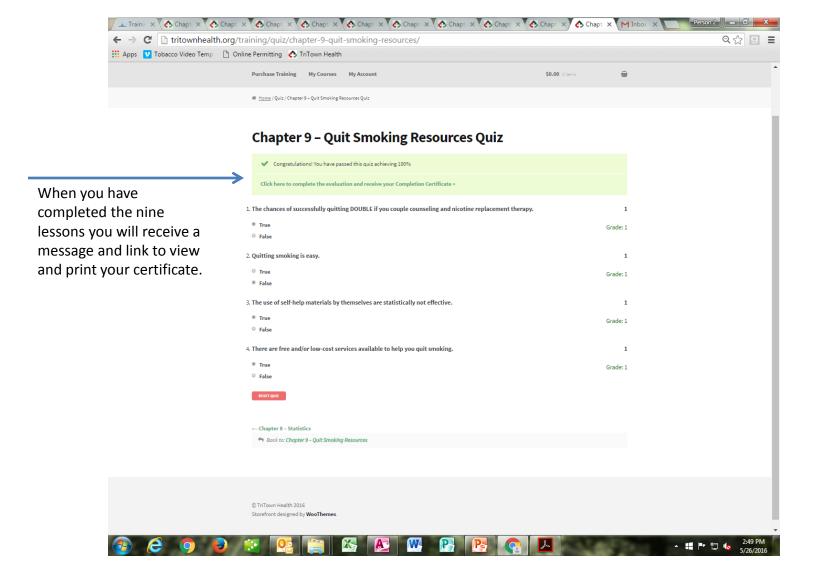

your store manager.

\*Should you need additional copies of your certificate repeat these steps.