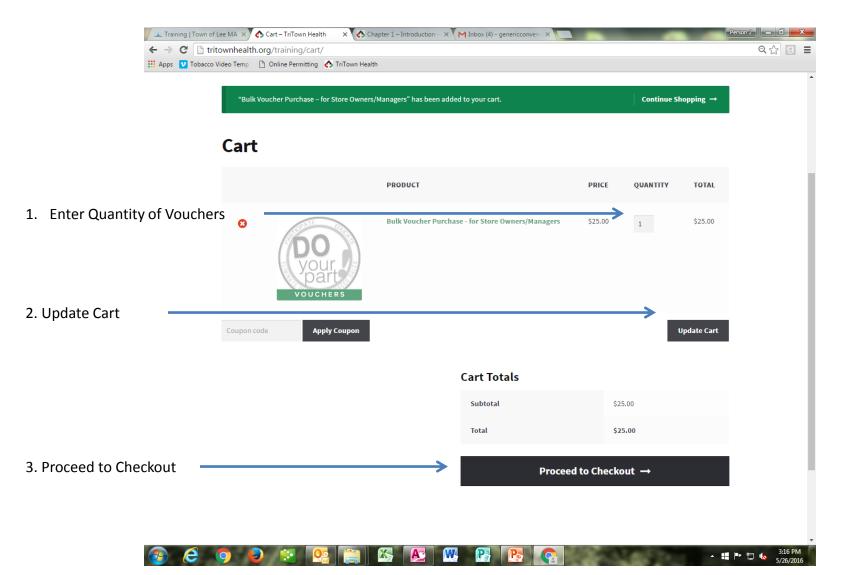

## **Bulk Voucher Purchases**

\*You may select check, cash or money order.
Your order will remain on hold until payment is received.

If you are paying with a credit card select PayPal. Your order will be processed. Once processed, you will receive your voucher codes for employee use.