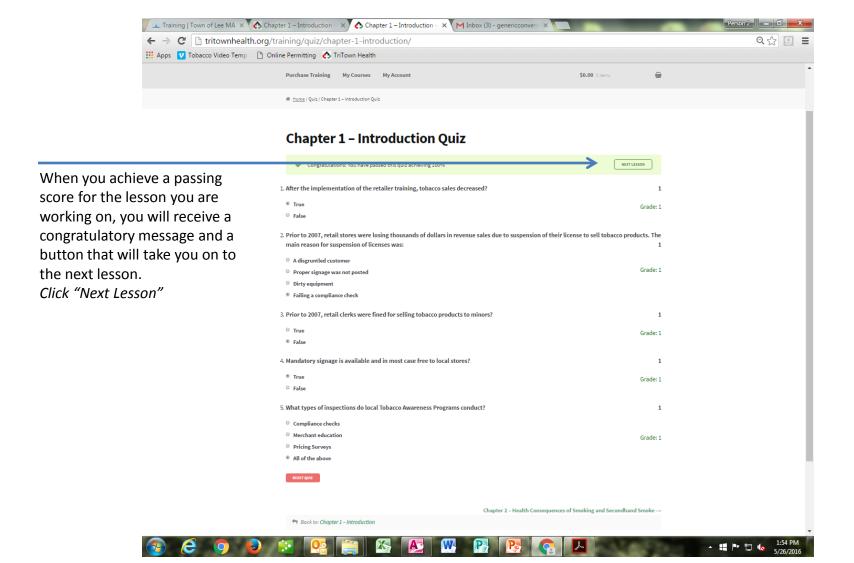

If you want to use a credit card, Select this option. Then verify tha your billing Details and method of payment are correct.

Click "Place Order" to continue

access.

\*For best results it is recommended that you utilize the most current version of your web browser. If the quiz button on the player is blacked out, you could be using an older browser. If you click the black box it will still redirect you to the quiz. If you are using Internet Explorer and having issues, try Google Chrome.