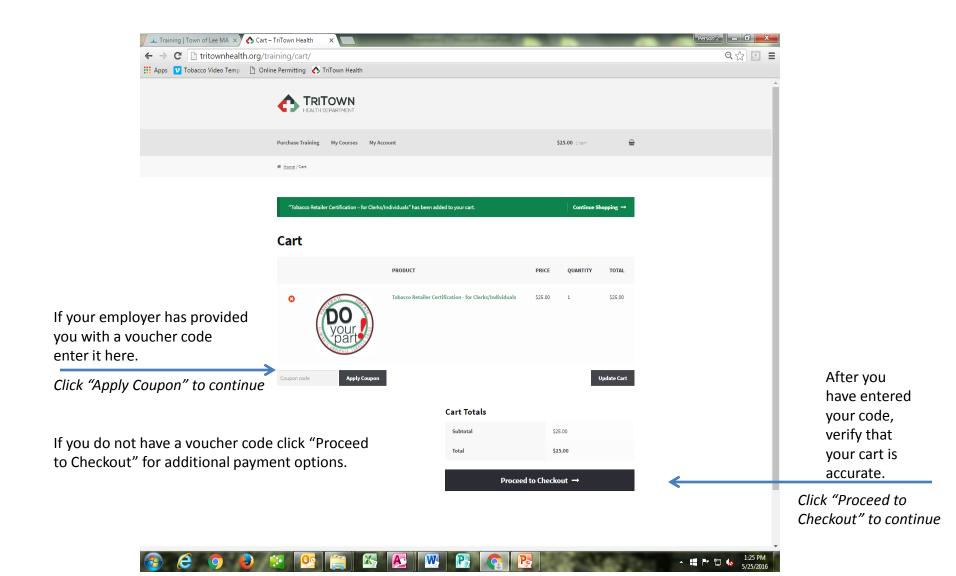

\*Each user MUST have a unique email address. Receipt of purchase will be sent to this email.

If you are not using a voucher code, select your preferred method of payment here. Payments made with cash, check or money order will display as pending until received and approved. You will be unable to access the training until payment is received.

If you want to use a credit card, Select this option. Then verify tha your billing Details and method of payment are correct.

Click "Place Order" to continue

access.

\*For best results it is recommended that you utilize the most current version of your web browser. If the quiz button on the player is blacked out, you could be using an older browser. If you click the black box it will still redirect you to the quiz. If you are using Internet Explorer and having issues, try Google Chrome.