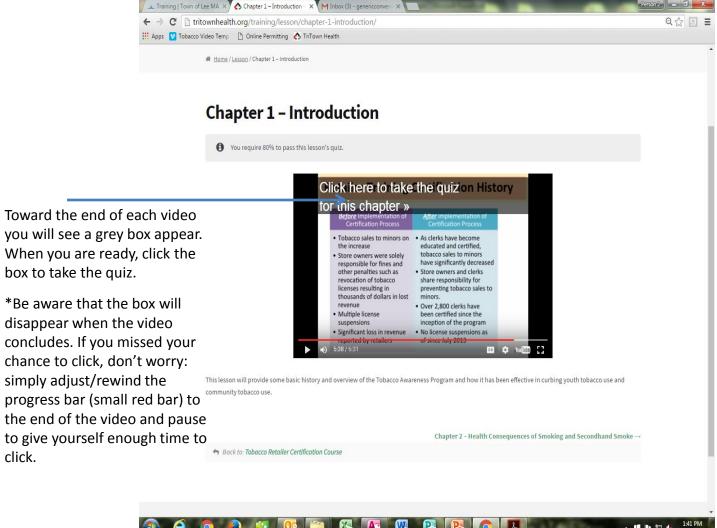

If you want to use a credit card, Select this option. Then verify tha your billing Details and method of payment are correct.

Click "Place Order" to continue

access.

\*For best results it is recommended that you utilize the most current version of your web browser. If the quiz button on the player is blacked out, you could be using an older browser. If you click the black box it will still redirect you to the quiz. If you are using Internet Explorer and having issues, try Google Chrome.