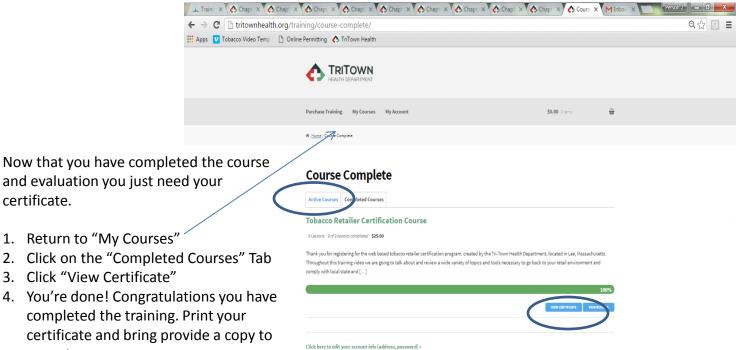

your store manager.

\*Should you need additional copies of your certificate repeat these steps.