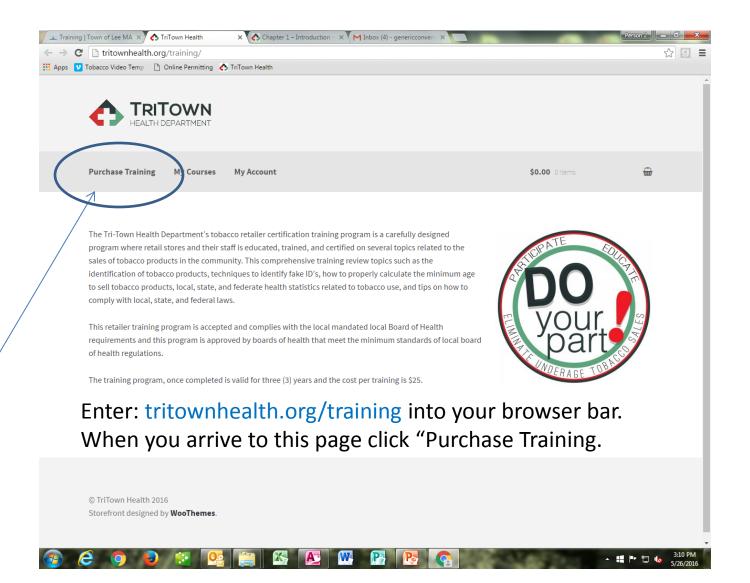

## **Purchase Training**

Select this option to access the training. You will be required to register as a user and enter a single use voucher provided by your employer. If you do not have a voucher, other payment options are available.