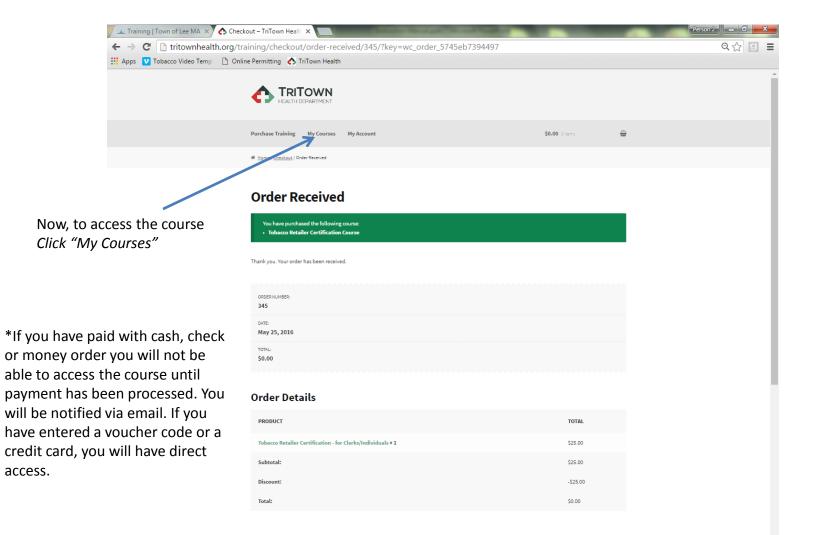

\*Each user MUST have a unique email address. Receipt of purchase will be sent to this email.

If you are not using a voucher code, select your preferred method of payment here. Payments made with cash, check or money order will display as pending until received and approved. You will be unable to access the training until payment is received.

If you want to use a credit card, Select this option. Then verify tha your billing Details and method of payment are correct.

Click "Place Order" to continue

access.

\*For best results it is recommended that you utilize the most current version of your web browser. If the quiz button on the player is blacked out, you could be using an older browser. If you click the black box it will still redirect you to the quiz. If you are using Internet Explorer and having issues, try Google Chrome.