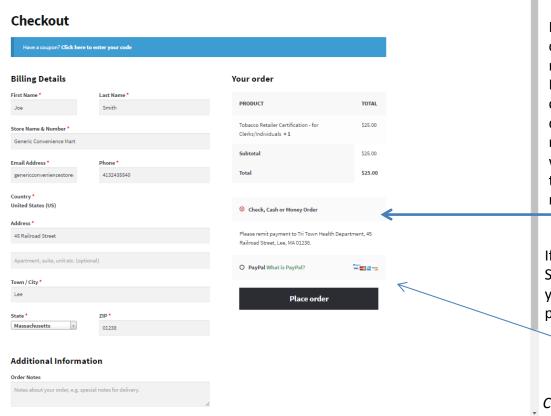

Click "Add to Cart" to continue.

© TriTown Health 2016 Storefront designed by **WooThemes**.

Fill out all fields completely. If your establishment has multiple locations please include the store number. If you are a independent business you do not have to enter a store number.

\*Each user MUST have a unique email address. Receipt of purchase will be sent to this email.

If you are not using a voucher code, select your preferred method of payment here. Payments made with cash, check or money order will display as pending until received and approved. You will be unable to access the training until payment is received.

If you want to use a credit card, Select this option. Then verify tha your billing Details and method of payment are correct.

Click "Place Order" to continue

access.

\*For best results it is recommended that you utilize the most current version of your web browser. If the quiz button on the player is blacked out, you could be using an older browser. If you click the black box it will still redirect you to the quiz. If you are using Internet Explorer and having issues, try Google Chrome.