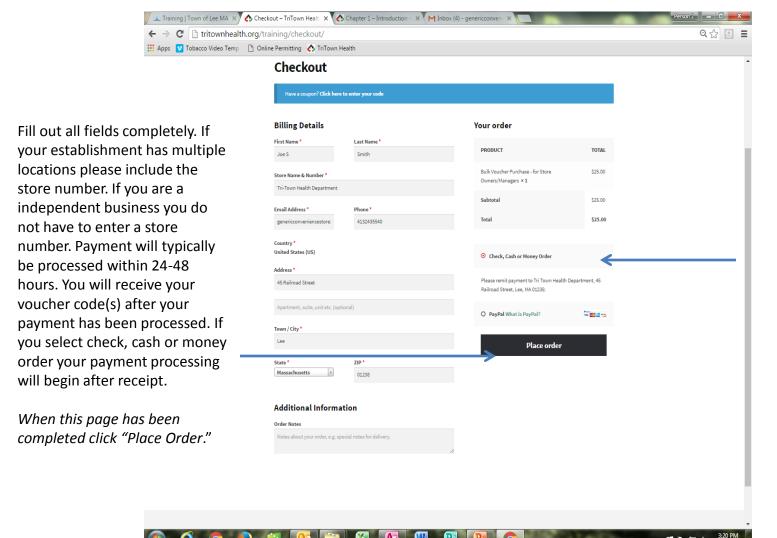

Click "Add to Cart" to continue.

© TriTown Health 2016 Storefront designed by **WooThemes**.

Fill out all fields completely. If your establishment has multiple locations please include the store number. If you are a independent business you do not have to enter a store number.

\*Each user MUST have a unique email address. Receipt of purchase will be sent to this email.

If you are not using a voucher code, select your preferred method of payment here. Payments made with cash, check or money order will display as pending until received and approved. You will be unable to access the training until payment is received.

If you want to use a credit card, Select this option. Then verify tha your billing Details and method of payment are correct.

Click "Place Order" to continue

access.

\*For best results it is recommended that you utilize the most current version of your web browser. If the quiz button on the player is blacked out, you could be using an older browser. If you click the black box it will still redirect you to the quiz. If you are using Internet Explorer and having issues, try Google Chrome.