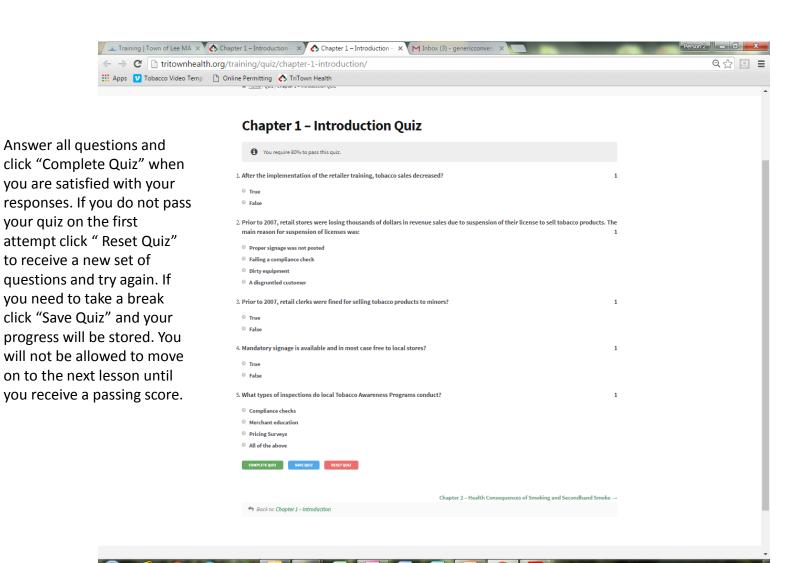

purchase will be sent to this email.



If you are not using a voucher code, select your preferred method of payment here. Payments made with cash, check or money order will display as pending until received and approved. You will be unable to access the training until payment is received.

If you want to use a credit card, Select this option. Then verify tha your billing Details and method of payment are correct.

Click "Place Order" to continue



access.











\*For best results it is recommended that you utilize the most current version of your web browser. If the quiz button on the player is blacked out, you could be using an older browser. If you click the black box it will still redirect you to the quiz. If you are using Internet Explorer and having issues, try Google Chrome.











your store manager.

\*Should you need additional copies of your certificate repeat these steps.





## **Bulk Voucher Purchases**







\*You may select check, cash or money order.
Your order will remain on hold until payment is received.

If you are paying with a credit card select PayPal. Your order will be processed. Once processed, you will receive your voucher codes for employee use.