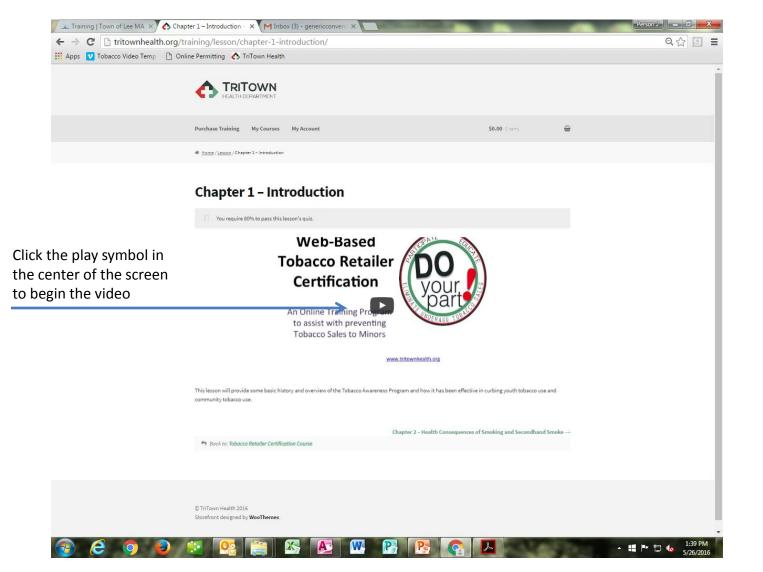

Cart" to continue.

© TriTown Health 2016 Storefront designed by **WooThemes**.







Fill out all fields completely. If your establishment has multiple locations please include the store number. If you are a independent business you do not have to enter a store number.

\*Each user MUST have a unique email address. Receipt of purchase will be sent to this email.



If you are not using a voucher code, select your preferred method of payment here. Payments made with cash, check or money order will display as pending until received and approved. You will be unable to access the training until payment is received.

If you want to use a credit card, Select this option. Then verify tha your billing Details and method of payment are correct.

Click "Place Order" to continue



access.











\*For best results it is recommended that you utilize the most current version of your web browser. If the quiz button on the player is blacked out, you could be using an older browser. If you click the black box it will still redirect you to the quiz. If you are using Internet Explorer and having issues, try Google Chrome.











your store manager.

\*Should you need additional copies of your certificate repeat these steps.





## **Bulk Voucher Purchases**







\*You may select check, cash or money order.
Your order will remain on hold until payment is received.

If you are paying with a credit card select PayPal. Your order will be processed. Once processed, you will receive your voucher codes for employee use.