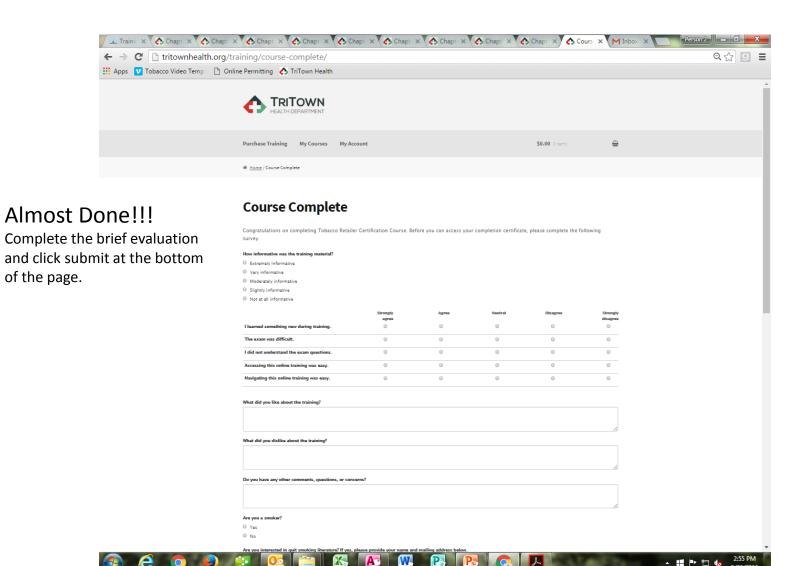

your store manager.

\*Should you need additional copies of your certificate repeat these steps.