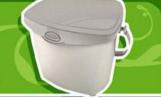

## Sure-Clyse inc. Home Owner

## \$4.00 (below cost)

- One-handed, single-motion open/close with audible latch
- Wide letterbox style opening
- Lid has multiple positive stop points up to 90 degrees
- Rim and removable lid make dishwasher or hand cleaning easy
- Folding handle, under-lip grip, and back grip facilitate carrying and emptying
- Well-suited for countertop placement, including corners
- Interlocking seal (positive closure) and quick-release lid keep fruit flies out
- Feet lift the pail off the counter surface for increased hygiene
- Ventilated lid