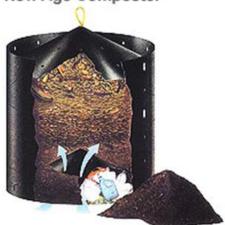

Compost Bins and Pails for Sale

**New Age Composter** 

(Lee residents) \$35 (huge discount) (Non-residents) \$65 (at cost)

• Capacity: 24 cubic feet

Cylindrical

• Diameter: adjustable – 26" - 44"

• Height: 32"

• Self-aerating via cone-shaped floor

• Limit two per family

Used across Massachusetts, rave reviews by local residents who have had these for years....

**Contact:** Lee Department of Public Works

45 Railroad Street, Lee MA