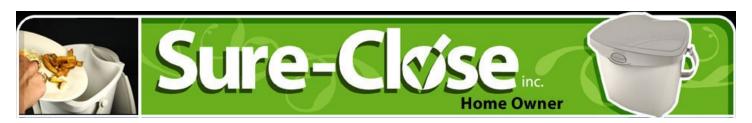

## **\$4.00** (below cost)

- One-handed, single-motion open/close with audible latch
- Wide letterbox style opening
- Lid has multiple positive stop points up to 90 degrees
- Rim and removable lid make dishwasher or hand cleaning easy
- Folding handle, under-lip grip, and back grip facilitate carrying and emptying
- Well-suited for countertop placement, including corners
- Interlocking seal (positive closure) and quick-release lid keep fruit flies out
- Feet lift the pail off the counter surface for increased hygiene
- Ventilated lid

Contact: Peter Hofman, Chair pdhofman12@gmail.com