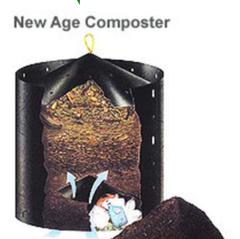

## (Lee residents only) \$25 (huge discount)

• Capacity: 24 cubic feet

• Cylindrical

• Diameter: adjustable – 26" - 44"

• Height: 32"

• Self-aerating via cone-shaped floor

• Limit two per family

**Contact:** Lee Department of Public Works

45 Railroad Street, Lee MA

Phone: 413.243.5520