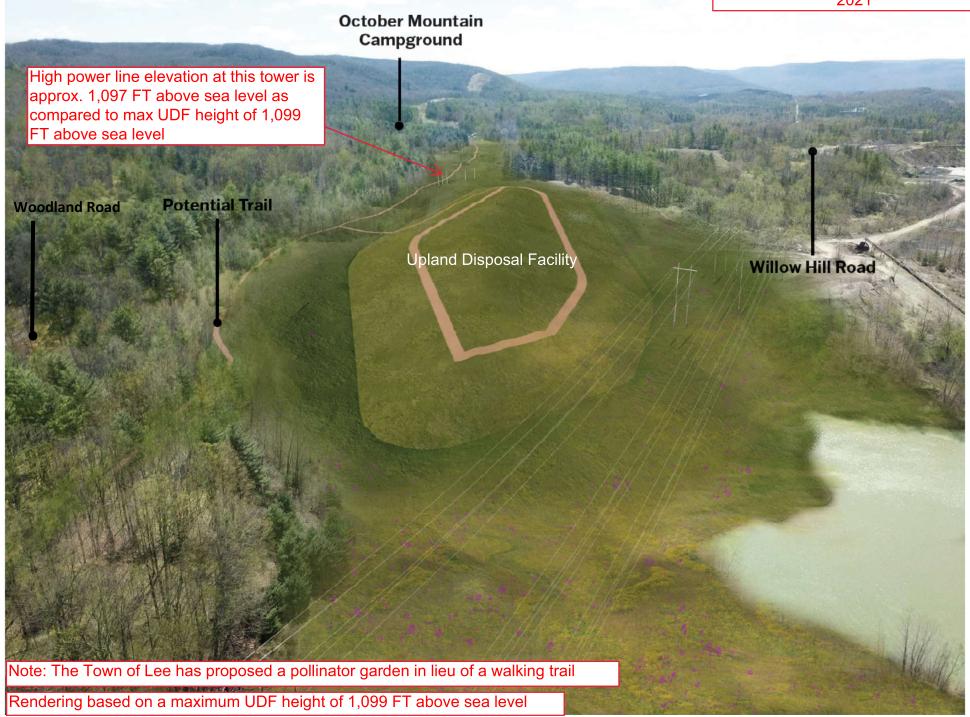

Conceptual EPA Rendering 2021

Note: The Town of Lee has proposed a pollinator garden in lieu of a walking trail