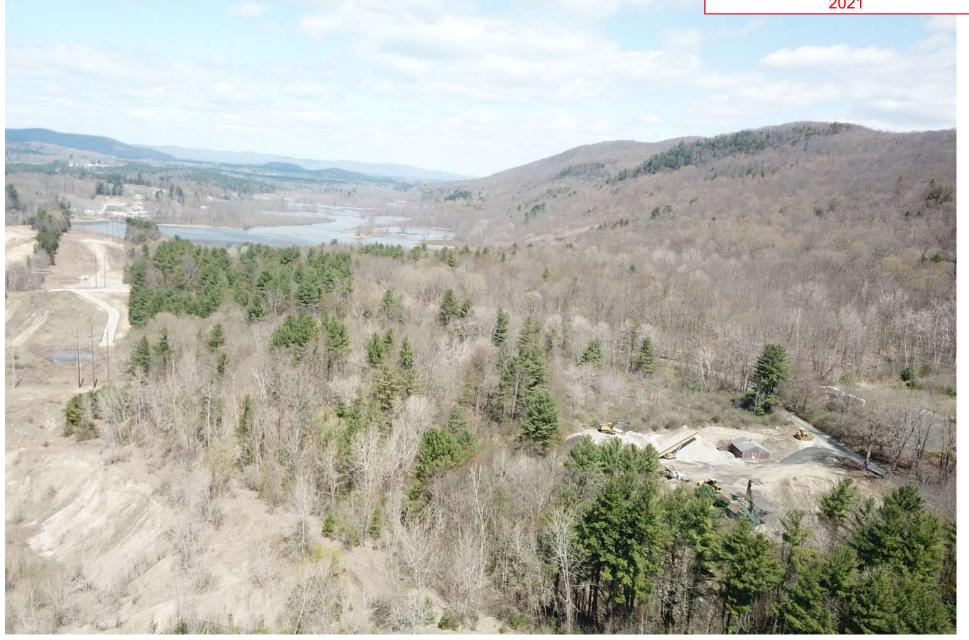

## UPLAND DISPOSAL SITE GOLDEN HILL ROAD VIEW - AFTER

GE-Pittsfield/Housatonic River Rest of River - Proposed Upland Disposal Facility

Before and After Photos

October 2021

Arrows labeled "C", "D", and "G" depict where and the direction the aerial photographs were taken at the Upland Disposal Facility Area