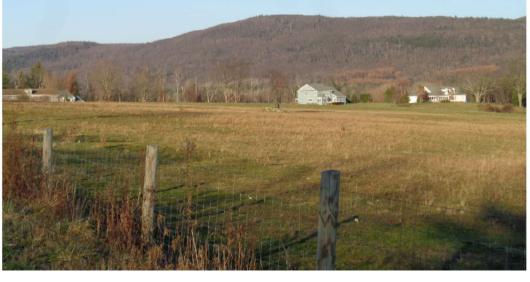

## General Electric &

## U.S. Environmental Protection Agency Renderings of the Upland Disposal Facility







Photograph taken by GE

Original rendering prepared by GE





Photograph taken by GE

Original rendering prepared by GE

## UPLAND DISPOSAL SITE GOLDEN HILL ROAD VIEW - BEFORE



## UPLAND DISPOSAL SITE GOLDEN HILL ROAD VIEW - AFTER





GE-Pittsfield/Housatonic River Rest of River - Proposed Upland Disposal Facility

Before and After Photos

October 2021

Arrows labeled "C", "D", and "G" depict where and the direction the aerial photographs were taken at the Upland Disposal Facility Area





EPA Aerial Photograph of the Upland Disposal Facility Area 2021





Note: The Town of Lee has proposed a pollinator garden in lieu of a walking trail

Before - View looking west (C) EPA Aerial Photograph of the Upland Disposal Facility Area 2021

Conceptual EPA Rendering 2021



Note: The Town of Lee has proposed a pollinator garden in lieu of a walking trail