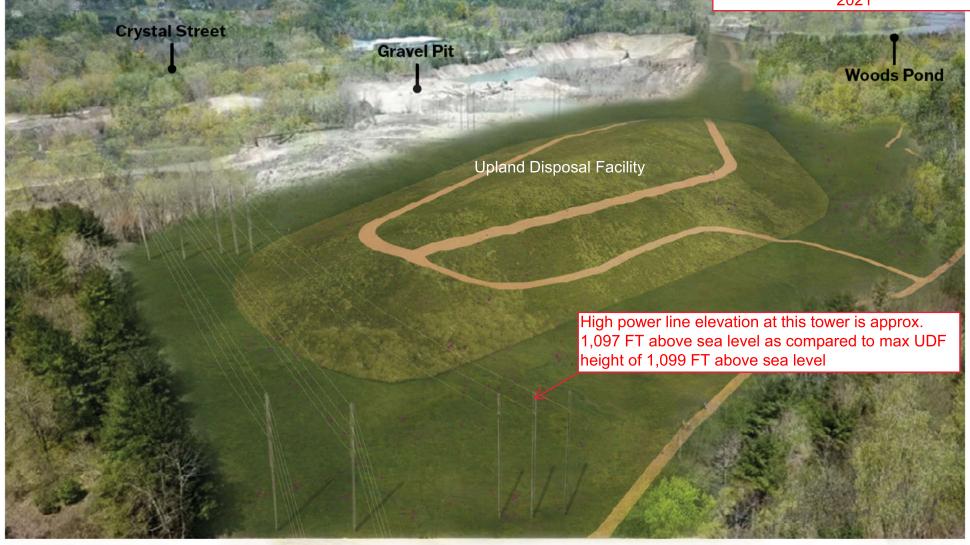

## UPLAND DISPOSAL SITE GOLDEN HILL ROAD VIEW - AFTER

GE-Pittsfield/Housatonic River Rest of River - Proposed Upland Disposal Facility

Before and After Photos

October 2021

Arrows labeled "C", "D", and "G" depict where and the direction the aerial photographs were taken at the Upland Disposal Facility Area

EPA Aerial Photograph of the Upland Disposal Facility Area 2021

Note: The Town of Lee has proposed a pollinator garden in lieu of a walking trail

Before - View looking west (C) EPA Aerial Photograph of the Upland Disposal Facility Area 2021

Conceptual EPA Rendering 2021

Note: The Town of Lee has proposed a pollinator garden in lieu of a walking trail