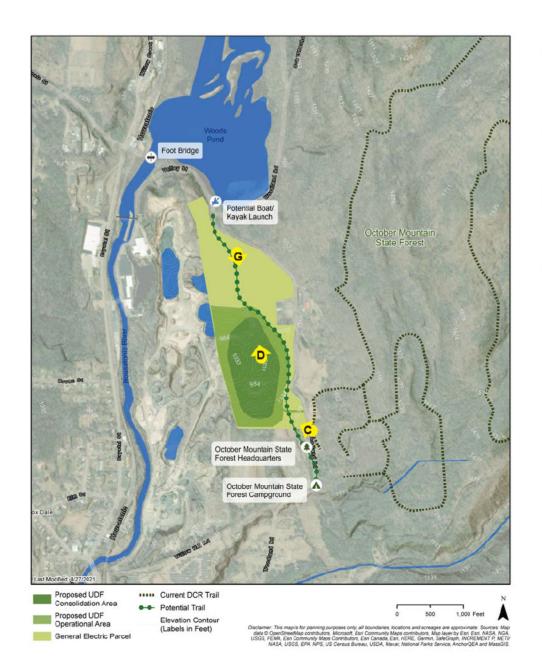

## UPLAND DISPOSAL SITE GOLDEN HILL ROAD VIEW - AFTER

GE-Pittsfield/Housatonic River Rest of River - Proposed Upland Disposal Facility

Before and After Photos

October 2021

Arrows labeled "C", "D", and "G" depict where and the direction the aerial photographs were taken at the Upland Disposal Facility Area

EPA Aerial Photograph of the Upland Disposal Facility Area 2021

Note: The Town of Lee has proposed a pollinator garden in lieu of a walking trail

Before - View looking west (C) EPA Aerial Photograph of the Upland Disposal Facility Area 2021

Conceptual EPA Rendering 2021

Note: The Town of Lee has proposed a pollinator garden in lieu of a walking trail