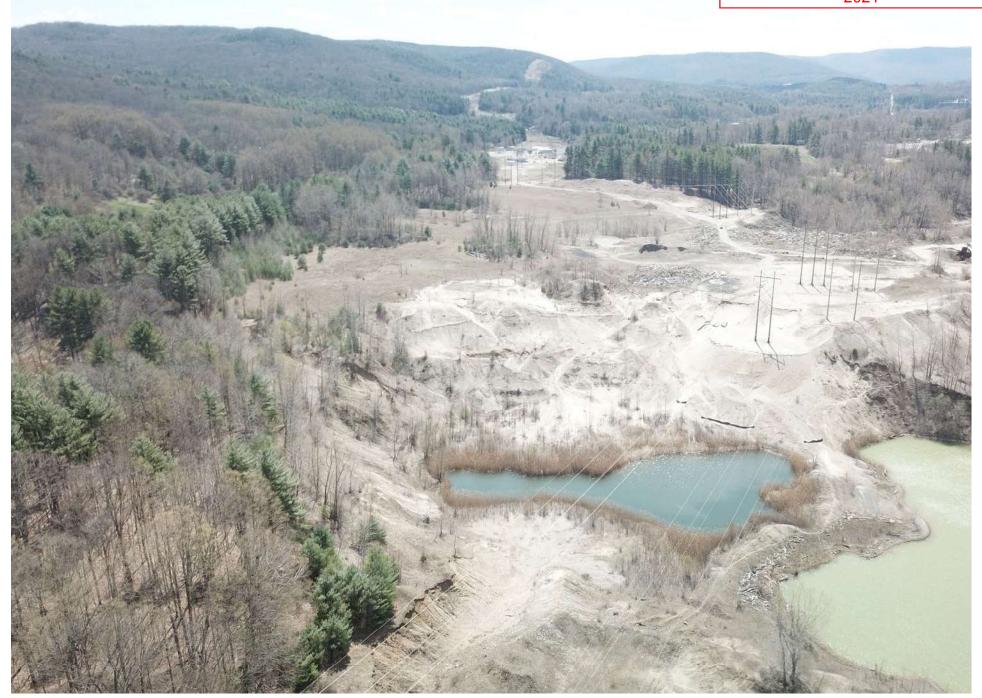

EPA Aerial Photograph of the Upland Disposal Facility Area 2021

Note: The Town of Lee has proposed a pollinator garden in lieu of a walking trail

Before - View looking west (C) EPA Aerial Photograph of the Upland Disposal Facility Area 2021