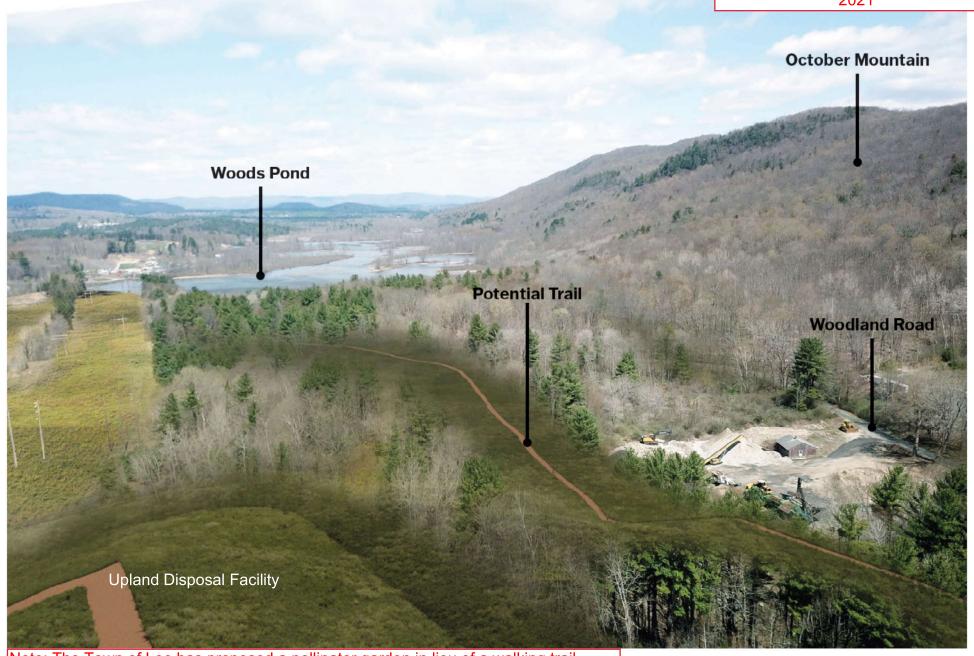

EPA Aerial Photograph of the Upland Disposal Facility Area 2021

Note: The Town of Lee has proposed a pollinator garden in lieu of a walking trail

Before - View looking west (C) EPA Aerial Photograph of the Upland Disposal Facility Area 2021