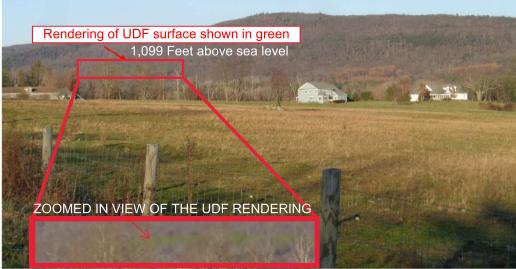

## U.S. Environmental Protection Agency Renderings of the Upland Disposal Facility

Photograph taken by GE

Original rendering prepared by GE

Photograph taken by GE

Original rendering prepared by GE

## UPLAND DISPOSAL SITE GOLDEN HILL ROAD VIEW - AFTER

GE-Pittsfield/Housatonic River Rest of River - Proposed Upland Disposal Facility

Before and After Photos

October 2021

Arrows labeled "C", "D", and "G" depict where and the direction the aerial photographs were taken at the Upland Disposal Facility Area