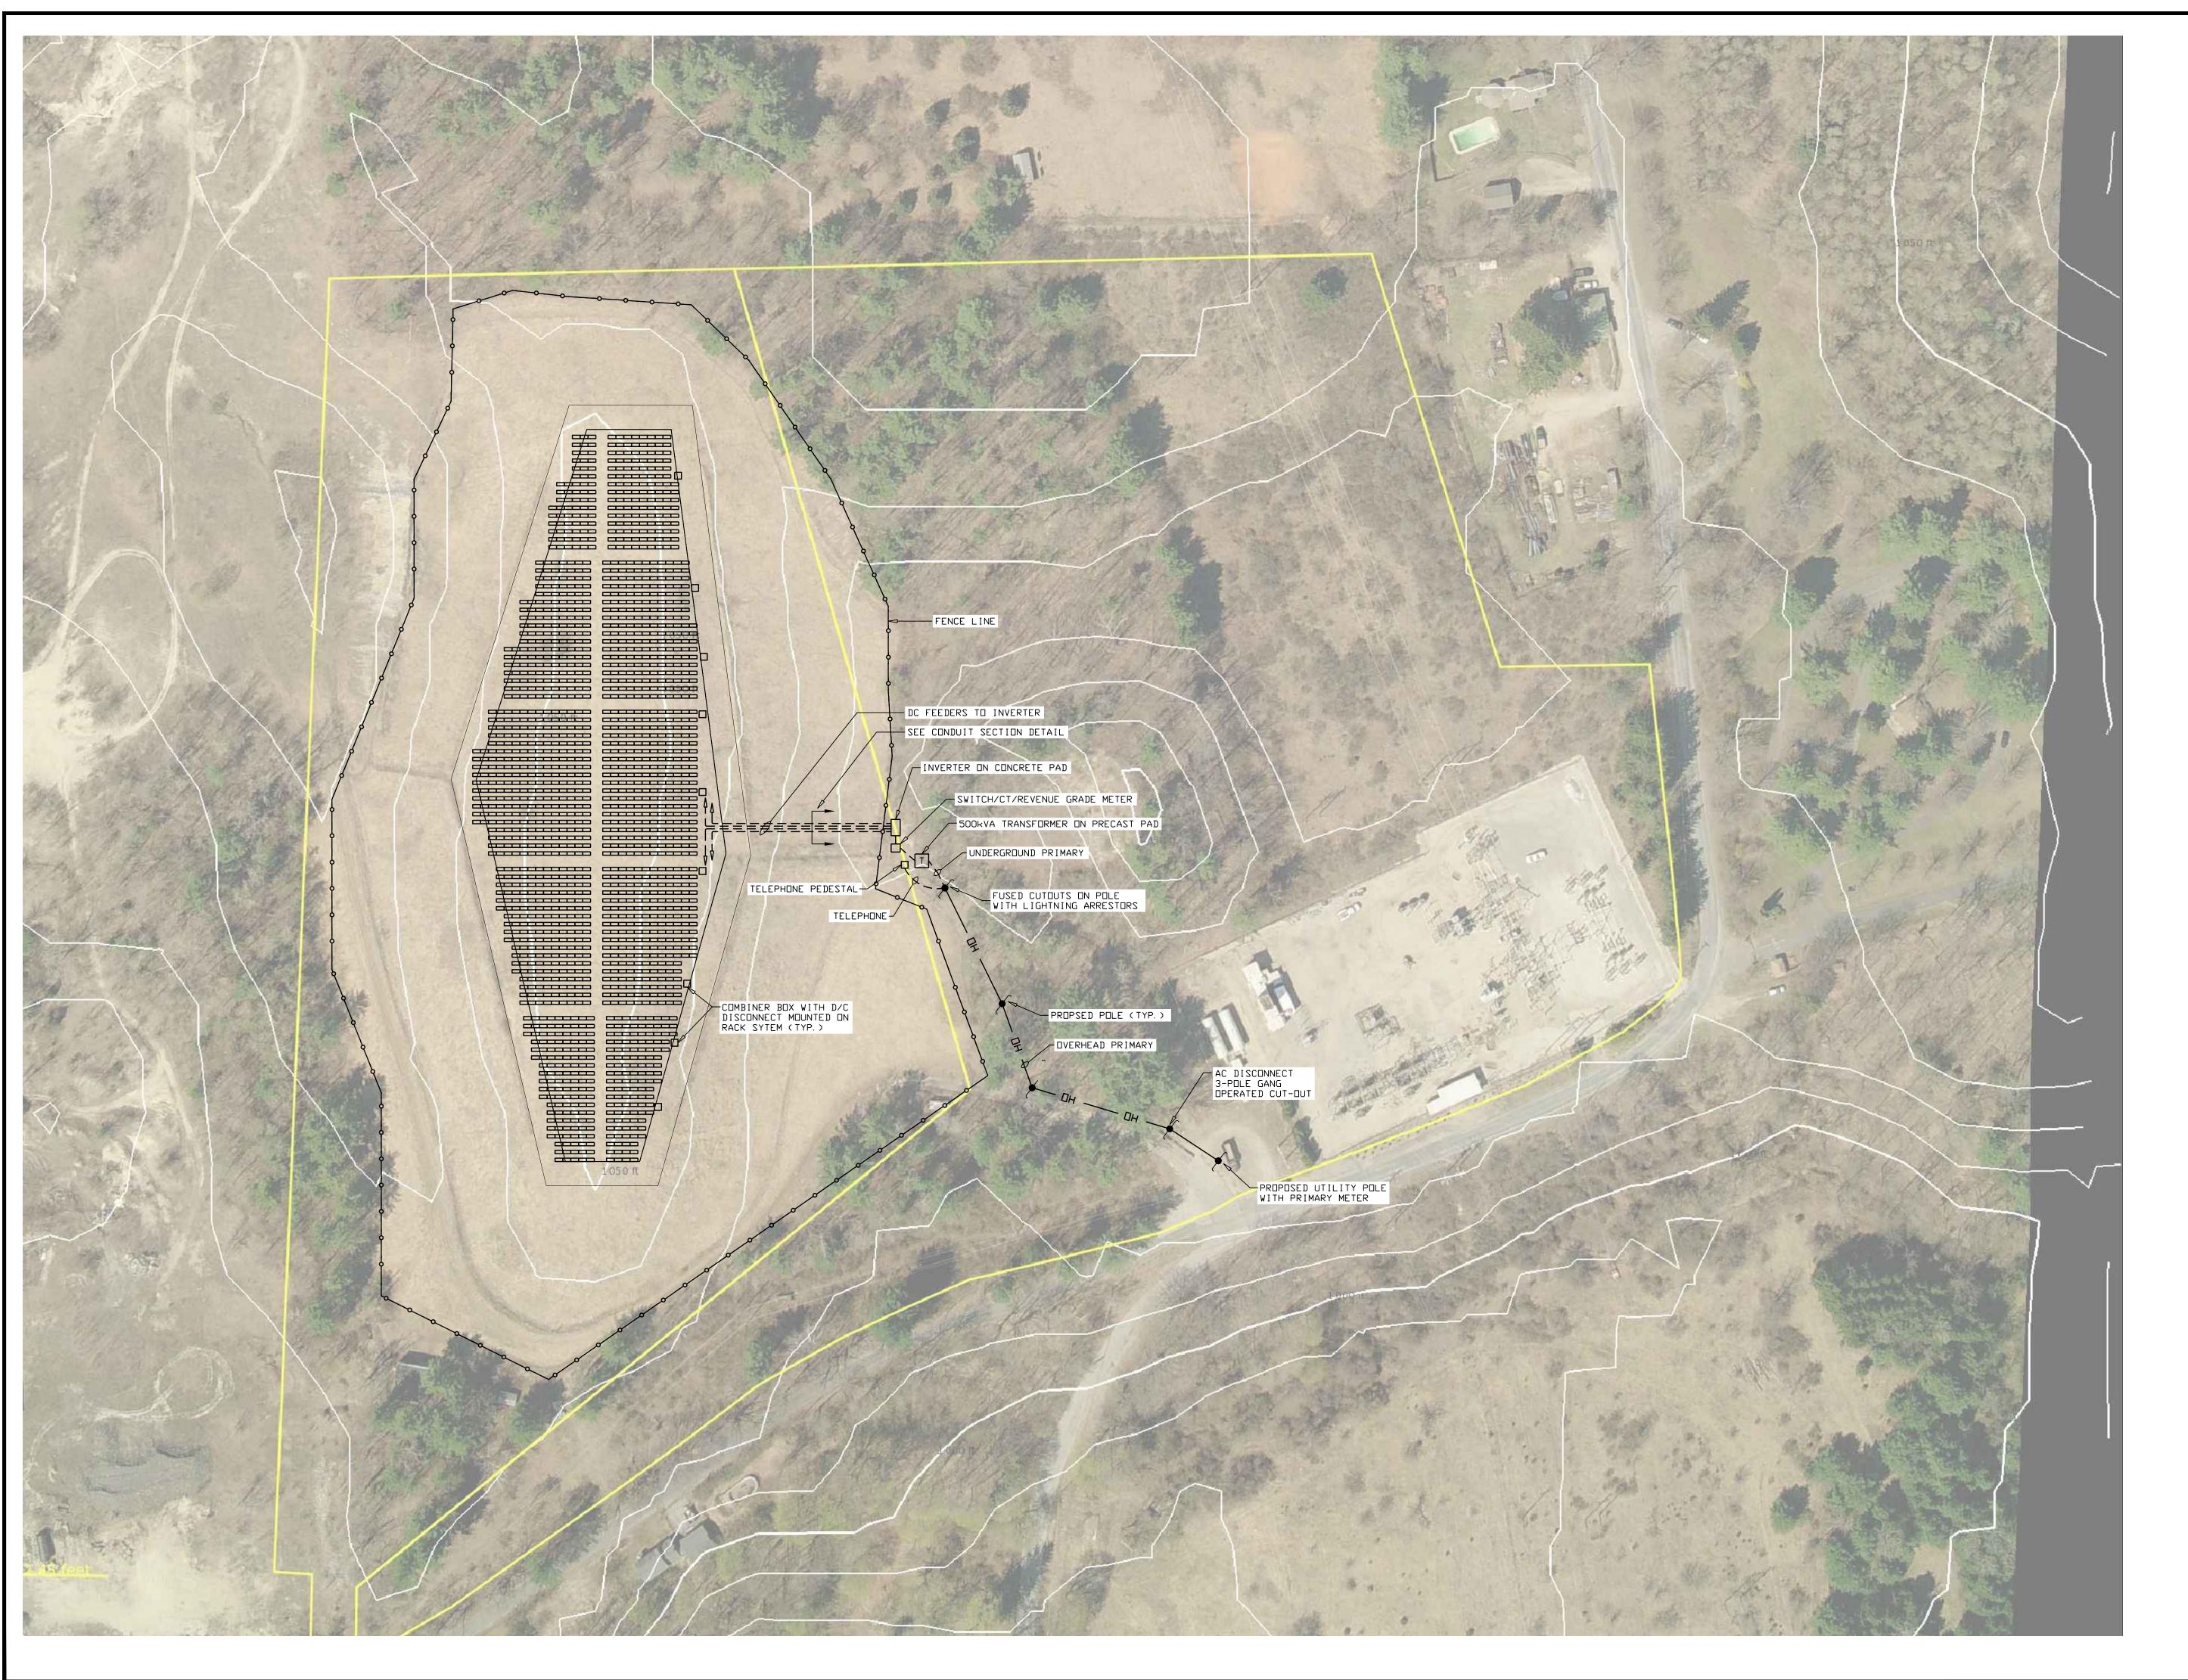

- 80° FROM NORTH

  1716 SUNTECH STP290-24/VD PANELS

  30° PITCH ON P2 RACK MOUNT

  497,640 WATTS
- ~2.09 ACRES

TOWN OF LEE -

WOOLAND ROAD

**CLOSED LANDFILL** 

**REVISIONS:** 

617-288-7900 FAX: 617-288-4169 email: bwy@broadelec.com

TOWN OF LENOX

TOWN OF LEE

PROJECT:

**CLOSED LANDFILL** WOODLAND ROAD LEE, MA 01238

DRAWING TITLE:

SCALE:

PV SOLAR **ARRAY** 